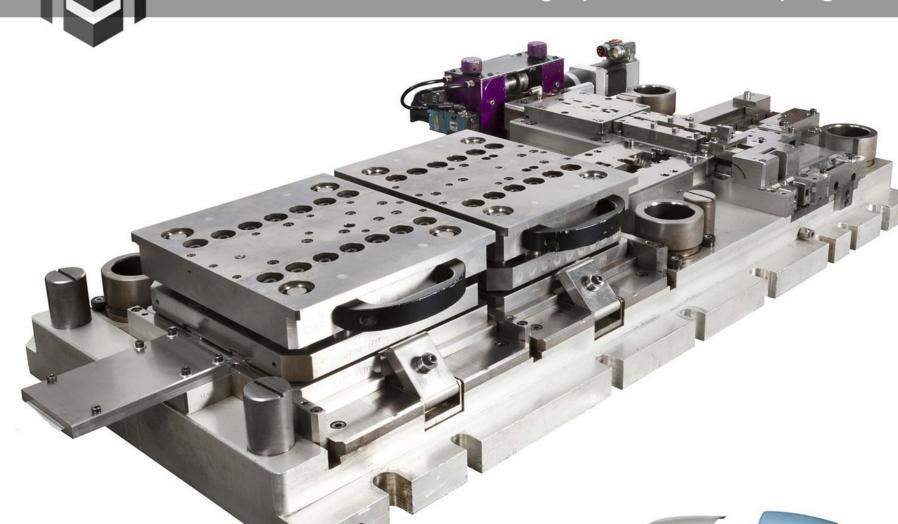

#### PUNCH & DIE ///

工作零件: 凸模、凹模等, 主要完成精密冲压件/精密端子材料的分离或成形。

#### LOCATING PARTS ///

定位零件:挡料销、定位销、定位挡板等,主要是用来定位精密冲压件/精密端子坯料在模具 中的正确位置。

#### **GUIDE PARTS ///**

导向零件:导柱、导套、导板等,主要是保证使上、下模的正确运动。

#### RETAINING ELEMENTS ///

支持零件:上、下模板和凹、凸模固定板等,主要是起连接和固定工作零件的作用。

#### DIE FASTENER ///

紧固零件:内六角螺钉、卸料板螺钉、拔销等,主要是起联接和紧固各类零件使之成为一体的 作用。

#### **BUFFER PARTS ///**

缓冲零件:钢丝弹簧、聚氨脂橡胶弹簧等,主要是利用其弹力起到卸、退料的作用。

DISSOCIATE PARTS ///
压料、卸料与顶料零件:压料板、卸料板、顶出器、压边圈等,主要是起把制件和废料与模具分离的作用,在拉延模中的压边力圈还防止失稳和起皱作用

应用场景 APPLICATION