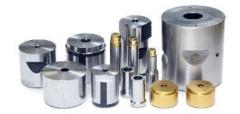

#### PUNCH & DIE ///

工作零件: 凸模、凹模等, 主要完成精密冲压件/精密端子材料的分离或成形。

#### LOCATING PARTS ///

定位零件:挡料销、定位销、定位挡板等,主要是用来定位精密冲压件/精密端子坯料在模具 中的正确位置。

#### **GUIDE PARTS ///**

导向零件:导柱、导套、导板等,主要是保证使上、下模的正确运动。

#### RETAINING ELEMENTS ///

支持零件:上、下模板和凹、凸模固定板等,主要是起连接和固定工作零件的作用。

#### DIE FASTENER ///

紧固零件:内六角螺钉、卸料板螺钉、拔销等,主要是起联接和紧固各类零件使之成为一体的 作用。

#### **BUFFER PARTS ///**

缓冲零件:钢丝弹簧、聚氨脂橡胶弹簧等,主要是利用其弹力起到卸、退料的作用。

DISSOCIATE PARTS ///
压料、卸料与顶料零件:压料板、卸料板、顶出器、压边圈等,主要是起把制件和废料与模具分离的作用,在拉延模中的压边力圈还防止失稳和起皱作用

应用场景 APPLICATION